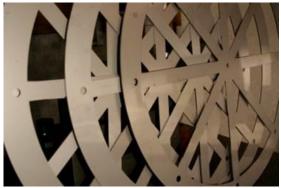

## WE CAN LASER ANY SHAPE YOU NEED!

Our expert team can cut any shape using 48" X 96" steel sheets up to 5/8" thick. We also do aluminum!

## CAPABILITIES INCLUDE

- Speed to market
- Product development
- Experts in welding aluminum and thin gauge metals
- Steel, aluminum, copper, brass and plastic fabrication
- Value-added assembly
- Engineering Services
- Prototyping and short-run production
- Weldments
- CNC turret punching
- Laser cutting
- CNC Forming
- Inventory management